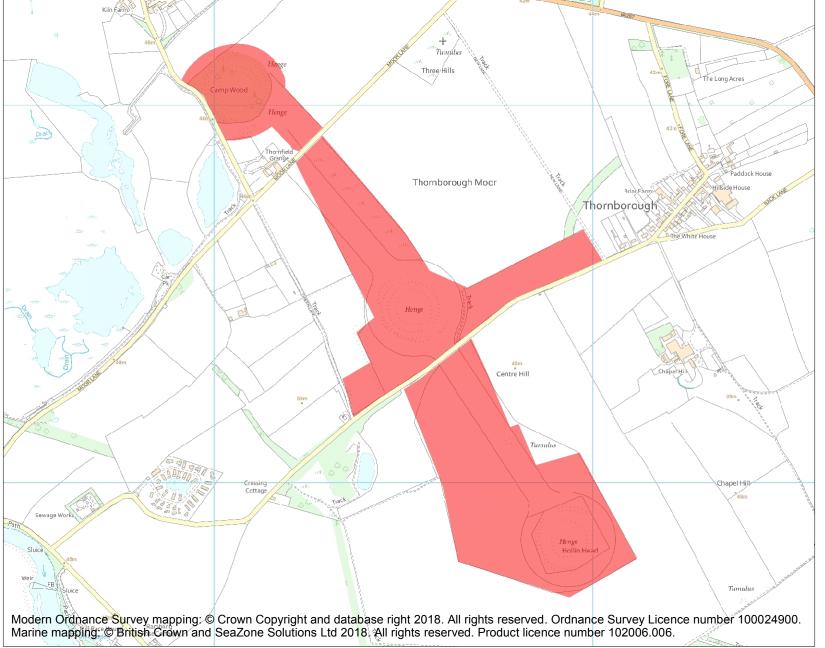

This is an A4 sized map and should be printed full size at A4 with no page scaling set.

Name: Earth circles, cursus, pit alignments and burial sites near Nosterfield and Thornborough, including Centre Hill round barrow

## Heritage Category:

Scheduling

**List Entry No:** 

1004912

County: North Yorkshire

District: Hambleton

Parish: West Tanfield, East Tanfield

Each official record of a scheduled monument contains a map. New entries on the schedule from 1988 onwards include a digitally created map which forms part of the official record. For entries created in the years up to and including 1987 a hand-drawn map forms part of the official record. The map here has been translated from the official map and that process may have introduced inaccuracies. Copies of maps that form part of the official record can be obtained from Historic England.

This map was delivered electronically and when printed may not be to scale and may be subject to distortions. All maps and grid references are for identification purposes only and must be read in conjunction with other information in the record.

**List Entry NGR:** SE 28099 80037

Map Scale:

1:10000

Print Date:

20 May 2024

HistoricEngland.org.uk